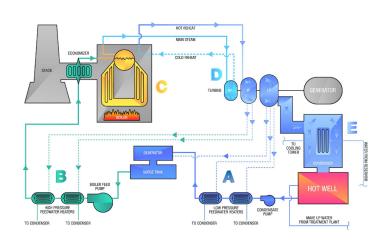

#### **COAL FIRED PLANT**

# COAL FIRED PLANT S-SERIES APPLICATIONS

- 1) Feedwater Shut Off
- 2) Soot Blower Drains/Bypass Lines
- 3) Main Stream Lead Drain Lines
- 4) Isolation Valves on Bypass Lines
- 5) LP Turbine Drain Lines
- 6) HP Steam Supply Drain Lines