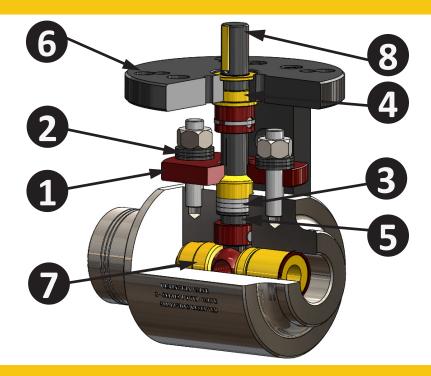

#### **Features and Benefits**

- 1) Articulating Gland Flange Allows for equal distribution of live load packing
- 2) Bellville Springs Provides live loading on packing for leak free services
- 3) Skive Cut "Chesteron" graphoil rings
- External Guided Stem Bearing Prevents side loading
- 5) Packing Bushing Acts as an inner stem bearing & anti-extrusion ring
- 6) ISO Mounting Flange Allows for easy in-field automation
- 7) Ball & Seat are mate lapped for Class VI shut off
- Blow Out Proof Stem Adds additional safety

#### Other features not shown

- 1/2"-3" Sizes available
- 150# 4500# Class (Limited Class) available
- Body materials in A105, F11, F22, F316, F91 and F92
- Ball and Seats made from the same material to match thermal expansion characteristics
- Automated lapping process laps all sides of the ball to Class VI shut-off
- Proprietary HVOF and Spray & Fused coatings, with cutting edge technology
- Load Springs allow for thermal expansion and provides a constant mechanical seal
- All valves are built to ASME B16.34 LTD class