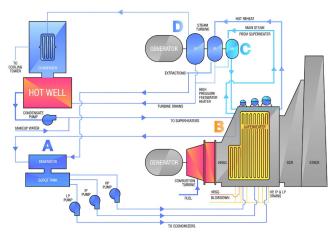

#### **COMBINED CYCLE PLANT**

# COMBINED CYCLE PLANT S-SERIES APPLICATIONS

- 1) Extraction Steam Drain Lines
- 2) Discharge Isolation Lines
- 3) Mass Blower Blowdown Lines
- 4) Hot Reheat Drain Lines
- 5) HRSG Tube Drain Lines
- 6) Primary Superheat Drain Lines